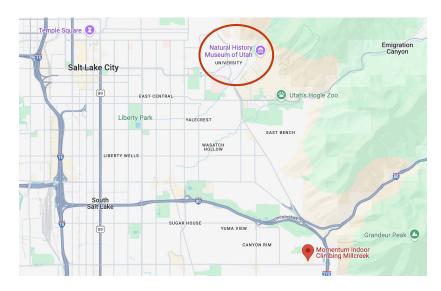

## **Gym Discount Specifics**

MOMENTUM

INDOOR CLIMBING

- Momentum
  - \$54 a month plus tax no start up fee
  - available the day after you fill out our signup form and pay!
  - Set this up with the staff at the front desk!

## **Gym Discount Specifics**

- Bouldering Project
  - \$250 for a semester long membership that ends Jan 14, \$60 monthly membership
  - available the day after you fill out our signup form and pay!
  - \$15 day pass day starting week of September 8th, day TBD
  - Set this up with the staff at the front desk!

## **Gym Discount Specifics**

- The Front
  - \$82 a month plus a \$49 start up, also a 6-month and 1 year prepaid option that are 25% off regular rates
  - available once we send finalized rosters on September 3rd
  - Fill out the form for the Corporate rate SLC membership then finish setting it up with the front desk staff