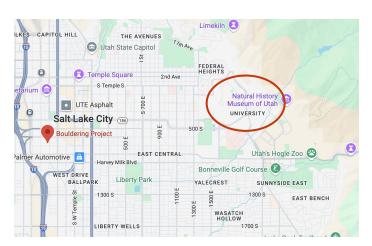

## **Gym Discount Specifics**

- Bouldering Project
  - \$250 for a semester long membership that ends Jan 14, \$60 monthly membership
  - available the day after you fill out our signup form and pay!
  - \$15 day pass day starting week of September 8th, day TBD
  - Set this up with the staff at the front desk!